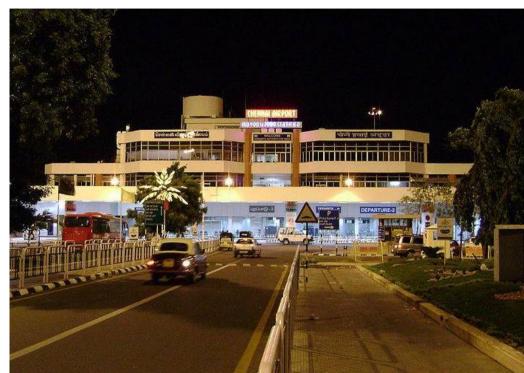

# Chennai Airport (India)

| Airport Name       | Chennai International Airport (IATA: MAA, ICAO: VOMM) |       |                   |  |
|--------------------|-------------------------------------------------------|-------|-------------------|--|
| Airport Location   | 12km south west of city center                        |       |                   |  |
| Airport Coordinate | 12 58.56N 80 09.49E                                   |       |                   |  |
| Runways            | A runway                                              | 07/25 | 3,658m (12,001ft) |  |
|                    | B runway                                              | 12/30 | 2,045m (6,708ft)  |  |
| Passenger Terminal | International                                         |       | 5 aerobridges     |  |
|                    | Domestic                                              |       | 3 aerobridges     |  |
| Airport Parking    |                                                       |       |                   |  |