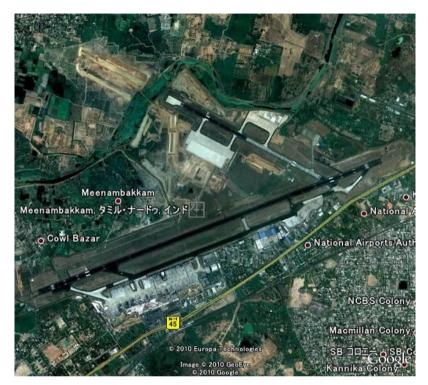

# Chennai Airport (India)

| Airport Name       | Chennai International Airport (IATA: MAA, ICAO: VOMM) |       |                   |  |
|--------------------|-------------------------------------------------------|-------|-------------------|--|
| Airport Location   | 12km south west of city center                        |       |                   |  |
| Airport Coordinate | 12 58.56N 80 09.49E                                   |       |                   |  |
| Runways            | A runway                                              | 07/25 | 3,658m (12,001ft) |  |
|                    | B runway                                              | 12/30 | 2,045m (6,708ft)  |  |
| Passenger Terminal | International                                         |       | 5 aerobridges     |  |
|                    | Domestic                                              |       | 3 aerobridges     |  |
| Airport Parking    |                                                       |       |                   |  |