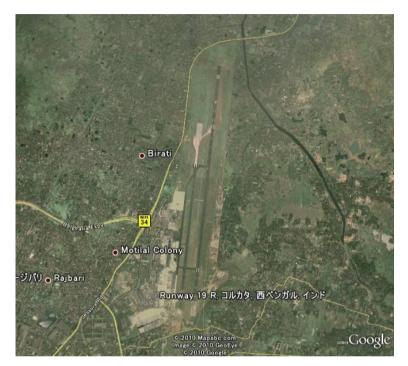

# Kolkata Airport (India)

| Airport Name       | Netaji Subhash Chandra Bose International Airport (IATA: CCU, ICAO: VECC) |         |                   |  |
|--------------------|---------------------------------------------------------------------------|---------|-------------------|--|
| Airport Location   | 17km north east of city center                                            |         |                   |  |
| Airport Coordinate |                                                                           |         |                   |  |
| Runways            | A runway                                                                  | 01R/19L | 3,627m (11,900ft) |  |
|                    | B runway                                                                  | 01L/19R | 3,200m (10,240ft) |  |
| Passenger Terminal | International  Domestic                                                   |         | 1 aerobridge      |  |
|                    |                                                                           |         | 3 aerobridges     |  |
| Airport Parking    |                                                                           |         |                   |  |